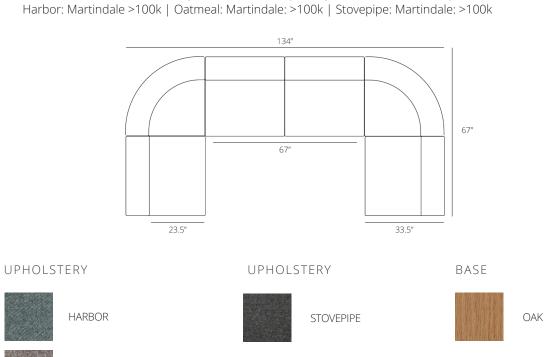

## **PRODUCT INFO**

| Description    | The Blockhouse Modular Sectional system<br>is made up of five components that can be<br>combined into any configuration to fit your<br>needs. No tools are required to attach the<br>modules together on ANY of their sides,<br>allowing for literally infinite assemblies. Each<br>module is shipped with an oak and steel<br>"Linkage" that locks the solid oak bases<br>together for a tidy look and feel. Get creative<br>with our favorite new building blocks in the<br>collection: Blockhouse Modular Sectional! | Construction | Contract quality inside and out. Solid pine and<br>plywood frame wrapped in high density upholstery<br>foam and commercial grade upholstery fabrics.<br>Solid oak base with oak and steel sectional linking<br>system. |
|----------------|-------------------------------------------------------------------------------------------------------------------------------------------------------------------------------------------------------------------------------------------------------------------------------------------------------------------------------------------------------------------------------------------------------------------------------------------------------------------------------------------------------------------------|--------------|------------------------------------------------------------------------------------------------------------------------------------------------------------------------------------------------------------------------|
| Dimensions     | Overall: L134" W67" H29.5"<br>Seat: D23.5" H17.5"                                                                                                                                                                                                                                                                                                                                                                                                                                                                       | Care         | Vacuum regularly with a soft brush attachment. Im-<br>mediately blot spills with a clean white cloth, moving<br>toward the center of the spill. Do not rub. Cleaning<br>code: S                                        |
| Assembly       | No assembly required.                                                                                                                                                                                                                                                                                                                                                                                                                                                                                                   | Lead Time    | In stock ships in 2 business days. Custom requests and backorders ship in 12 - 16 weeks.                                                                                                                               |
| Finishes       | Choose between Harbor, Oatmeal, or Stove-<br>pipe upholstery, with Oak base.                                                                                                                                                                                                                                                                                                                                                                                                                                            | Warranty     | 3 years<br>For detailed information, visit rypen.com.                                                                                                                                                                  |
| Certifications | CAL 117, BS 5852 Part 1:1979   TSCA Title VI Compliant   California 93120 Compliant for Formaldehyde Phase II                                                                                                                                                                                                                                                                                                                                                                                                           |              |                                                                                                                                                                                                                        |